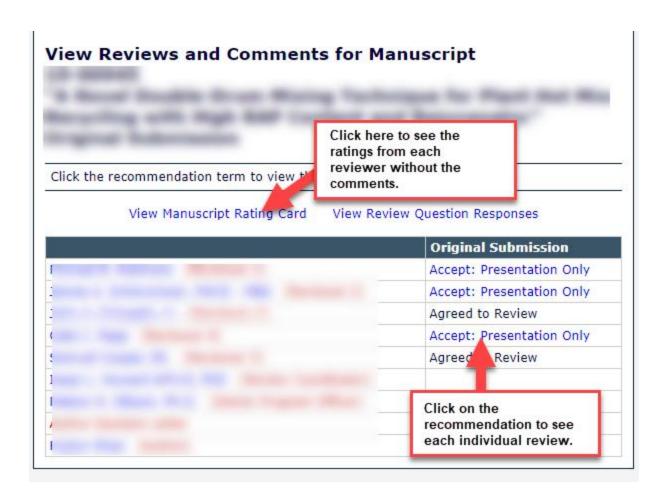

Submissions with One or More Late Revie

Reviews in Progress (29)

Reviewers Invited - No Response (8)

Submissions Under Review (29)
```

This will open a new window.

The manuscript rating card looks like this. Each reviewer has a column for their ratings and the system also averages the ratings in the right most column.

## **Initial Submission Manuscript Rating Card**

|                                                                                    |       |        |     | _   |   |     |   |          |
|------------------------------------------------------------------------------------|-------|--------|-----|-----|---|-----|---|----------|
|                                                                                    |       |        |     |     |   |     |   | Reviewer |
| Manuscript Rating Question(s)                                                      | Scale | Editor |     |     |   |     |   | Average  |
| Is the narrative clear and easy to understand?                                     | [1-5] | -      | 3   | 5   | - | 3   | - | 3.67     |
| Does the abstract clearly communicate the scope and outcome of the study?          | [1-5] | -      | 3   | 5   | - | 4   | - | 4        |
| Important contribution to the state of the art or practice?                        | [1-5] | -      | 4   | 5   | - | 4   | - | 4.33     |
| Methodology sufficiently explained for a knowledgeable reader to repeat the study? | [1-5] | -      | N/A | N/A | - | N/A | - | -        |
| Existing work well described and referenced                                        | [1-5] | -      | 3   | 4   | - | 3   | - | 3.33     |
| Data are valid and contribute to the findings                                      | [1-5] | -      | 3   | 5   | - | 3   | - | 3.67     |
| Conclusion is valid and properly supported                                         | [1-5] | -      | 3   | 5   | - | 3   | - | 3.67     |
| Length of paper is appropriate for subject and intended audience                   | [1-5] | -      | 3   | 5   | - | 4   | - | 4        |
| Overall score for Presentation                                                     | [1-5] | -      | 3   | 4   | - | 4   | - | 3.67     |
| Overall score for Publication (only if applicable.)                                | [1-5] | -      | N/A | N/A | - | N/A | - | -        |