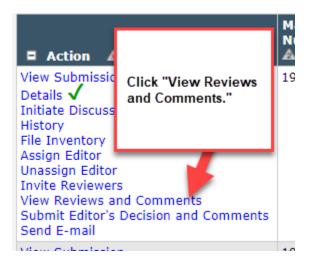

## **Viewing Reviews/Comments and Ratings**

Log in to your Editor Main Menu.

```
My Pending Assignments (2)

New Assignments (0)

Submissions with Required Reviews Complete (2)

Submissions Requiring Additional Re

Submissions with One or More Late Revie

Reviews in Progress (29)

Reviewers Invited - No Response (8)

Submissions Under Review (29)
```

This will open a new window.

The manuscript rating card looks like this. Each reviewer has a column for their ratings and the system also averages the ratings in the right most column.