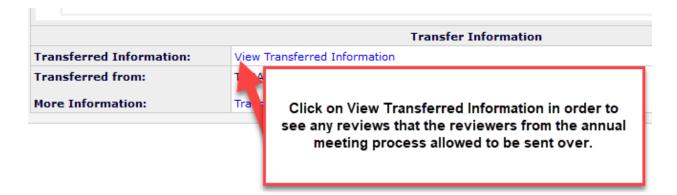

## **Associate Editor Paper Assessment**





## Transferred Information for

## **Transferred from TRB Annual Meeting**



Please decline papers with the following issues:

- Findings do not contribute to the current practice or literature
- Findings that are purely descriptive in content
- Repetition of well-established findings
- Focus of study too narrow to be applied elsewhere
- Writing that cannot be easily understood
- Topics outside the scope of the Transportation Research Board
- Inappropriate or offensive language
- Endorsement or promotion of a commercial product
- Unclear or confusing paper organization
- Excessive length and rambling narrative