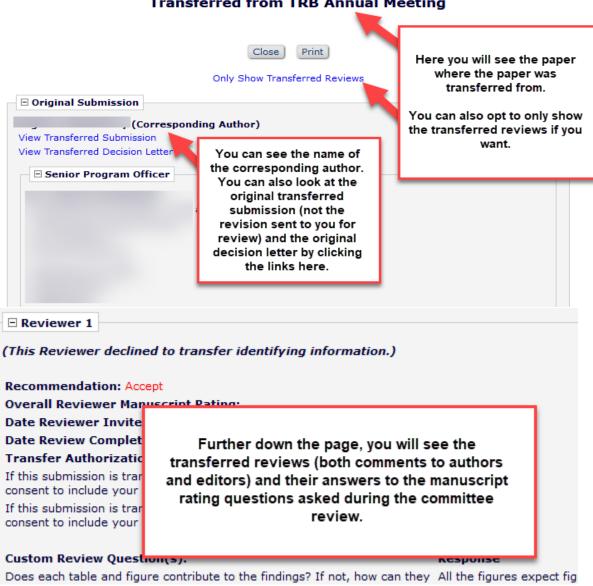

## **Transferred from TRB Annual Meeting**

Please decline papers with the following issues:

- Findings do not contribute to the current practice or literature
- Findings that are purely descriptive in content
- Repetition of well-established findings
- Focus of study too narrow to be applied elsewhere
- Writing that cannot be easily understood
- Topics outside the scope of the Transportation Research Board
- Inappropriate or offensive language
- Endorsement or promotion of a commercial product
- Unclear or confusing paper organization
- Excessive length and rambling narrative