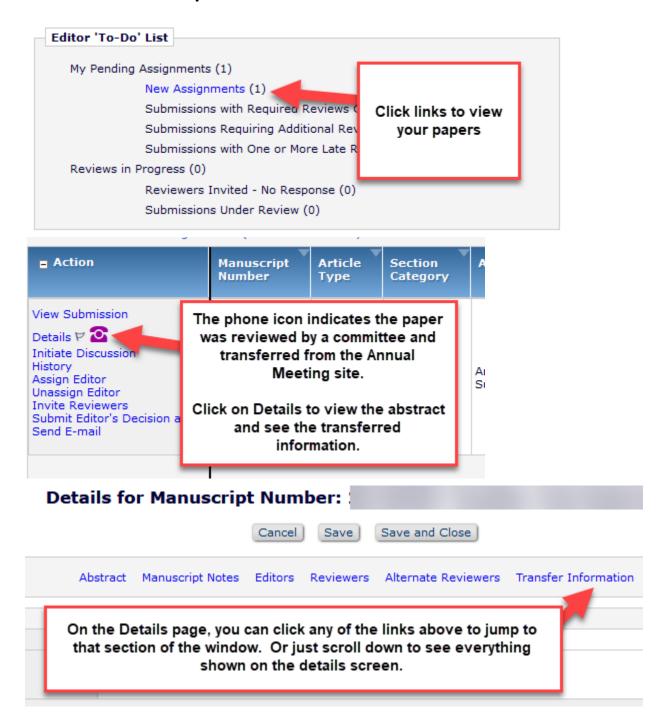

## **Associate Editor Paper Assessment**





## Transferred Information for

## **Transferred from TRB Annual Meeting**



Please decline papers with the following issues:

- Findings do not contribute to the current practice or literature
- Findings that are purely descriptive in content
- Repetition of well-established findings
- Focus of study too narrow to be applied elsewhere
- Writing that cannot be easily understood
- Topics outside the scope of the Transportation Research Board
- Inappropriate or offensive language
- Endorsement or promotion of a commercial product
- Unclear or confusing paper organization
- Excessive length and rambling narrative