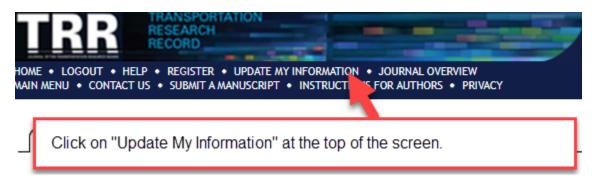

## **Setting Unavailable Dates**

On the next screen, scroll down to "Additional Information."