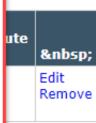

## **Edit Unavailable Dates**

| Start<br>Date      |                    | Reason         | F<br>S |
|--------------------|--------------------|----------------|--------|
| Oct<br>24,<br>2019 | Oct<br>28,<br>2019 | On<br>vacation |        |

This is what it looks like once you've entered dates. If you need to edit the dates afterward, you would press the "Edit" link to the right.

Press the close button below to close the window.

Add New Unavailable Date