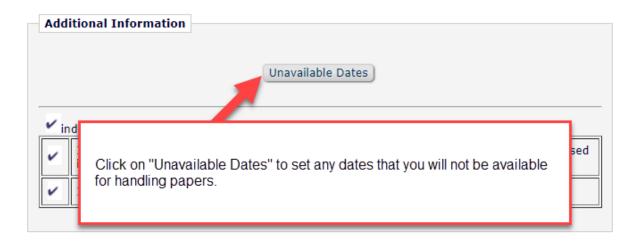

## **Setting Unavailable Dates**

On the next screen, scroll down to "Additional Information."