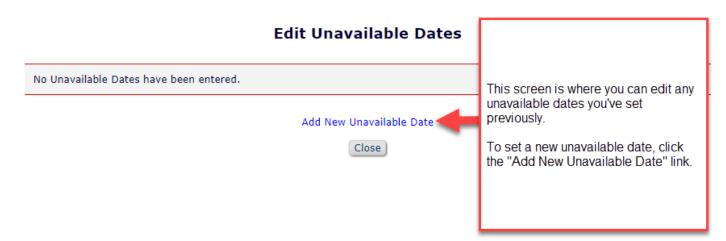

## **Add Unavailable Date**

Please enter the dates that you are unavailable. This information will be taken into consideration when your assistance is desired. You may also enter details of up to three people who the publication may contact in your absence.