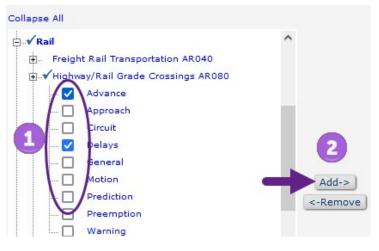

Click on <u>Select Personal Classifications</u> to further define your expertise as a reviewer.

| Areas of Interest or Expertise |                                                                                                                                          |
|--------------------------------|------------------------------------------------------------------------------------------------------------------------------------------|
|                                | Please indicate your areas of expertise by selecting from<br>the pre-defined list using the "Select Personal<br>Classifications" button. |
| Personal Classifications       | (None Selected)                                                                                                                          |
|                                | Select Personal Classifications                                                                                                          |
| Personal Keywords              | (None Defined)                                                                                                                           |
|                                | Edit Personal Keywords                                                                                                                   |
|                                |                                                                                                                                          |

Select only those classifications that reflect your ability to review papers on that subject and click Add.