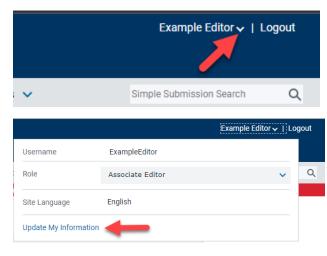

## **Updating Your Expertise and Preferred Committees**

Log in, find your name in the upper right corner of the screen – it will have a downward facing arrow at the end. Click on it and then press Update My Information.