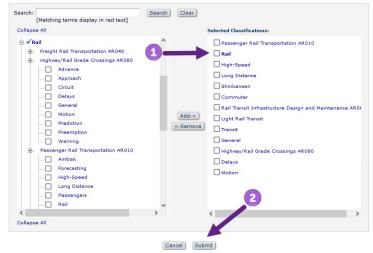

Select only those classifications that reflect your ability to review papers on that subject and click Add.

## Review your selections and click Submit

Scroll down to the bottom of the screen and click **Submit** to save all of your changes.