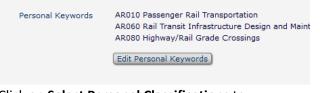

## Areas of Interest or Expertise

Scroll down to **Personal Keywords** to see a list of all committees that currently have you in their Reviewer Pool. Click on <u>Edit Personal</u> <u>Keywords</u> to add or remove committees. You will need to enter the committee code along with the name of the committee.