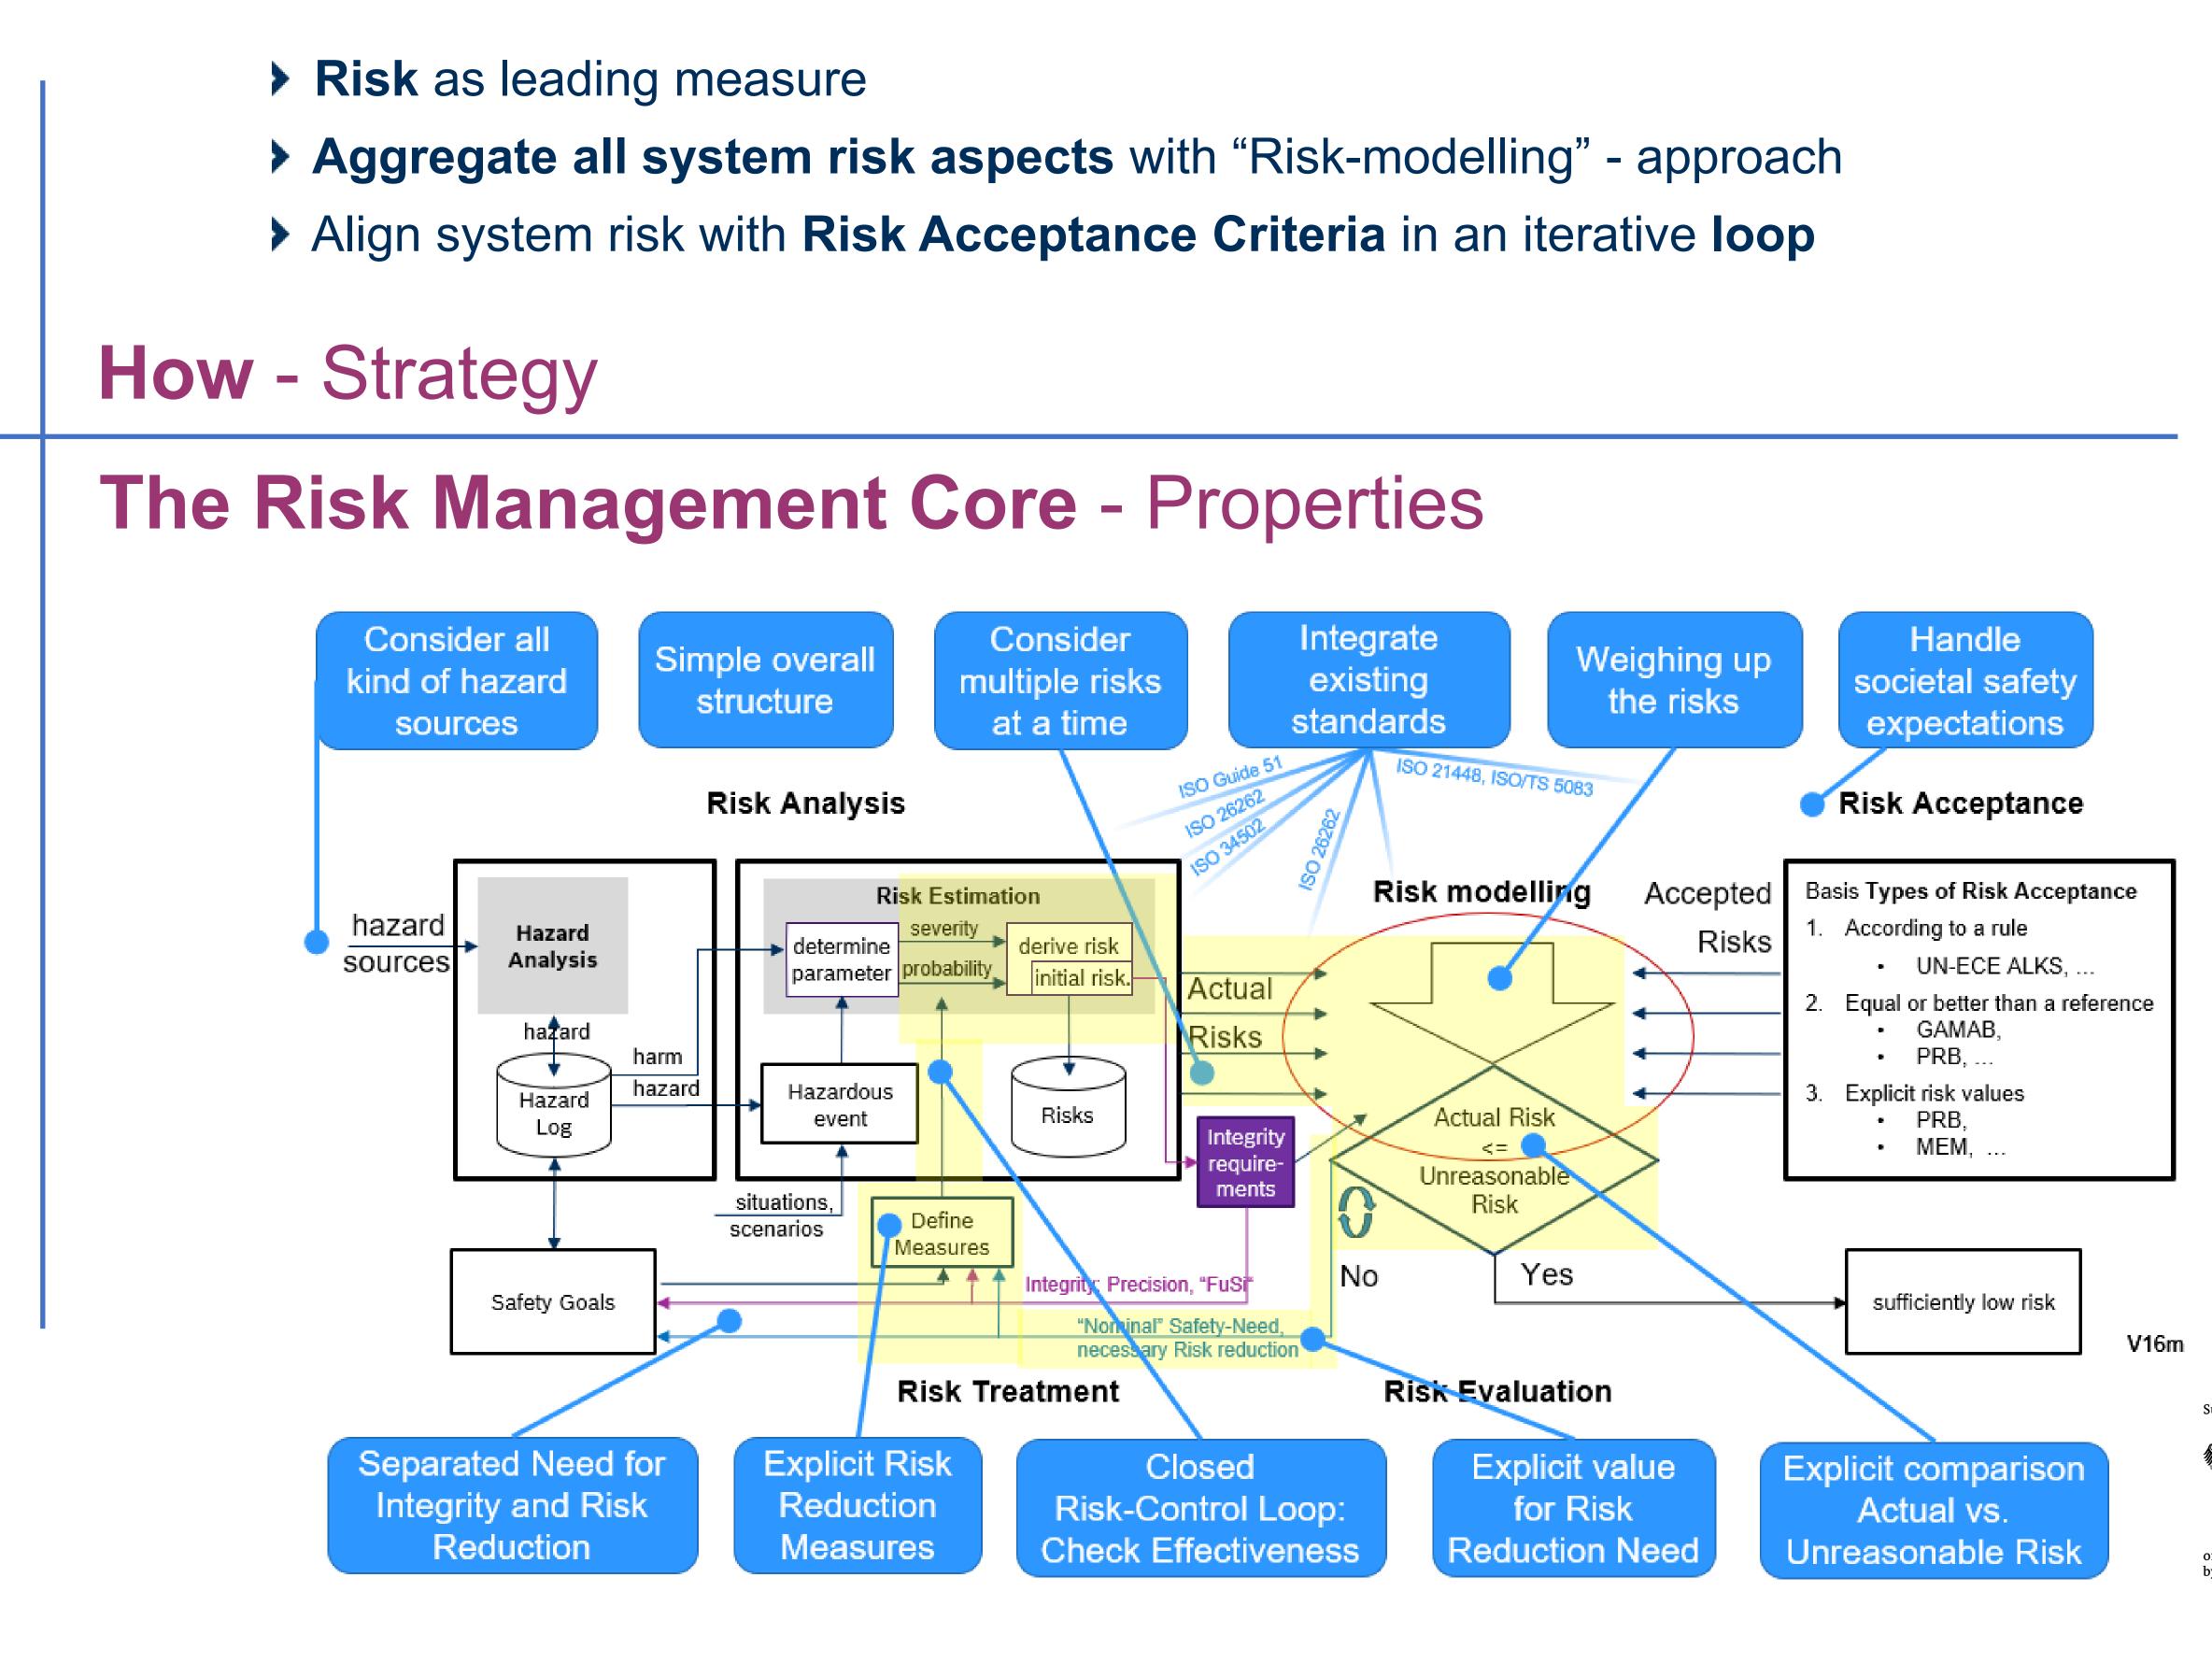

# The Risk Management Core

- Homologation of AD systems fulfilling societal safety expectations
- **Hazards** from different sources & norms

## Why - Challenge

### What - Solution

### > Inputs

- Hazards
- Situations / Scenarios
- Risk Acceptance Criteria

### Outputs

- Safety Goals
- Decisions
- Safety Measures
- Aggregated risk aspects for Safety Argumentation

Outputs fulfill norm requirements Compatible to industrial Engineering Processes (= VVM Approach)